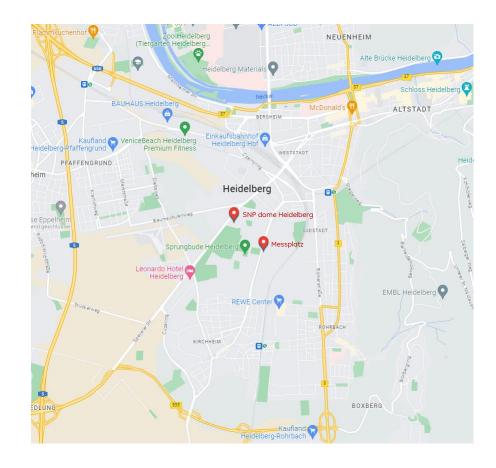

# Directions for the Annual General Meeting 2023 | SNP dome Heidelberg

#### Arrival by car

Very good traffic connections via the A5 **Motorway exit:** Heidelberg/Schwetzingen junction

#### **Navigation address**

Carl-Friedrich-Gauß-Ring 16, 69124 Heidelberg-Kirchheim

### Arrival by public transport

- Bus line **33** with stop Innovation Park (hip)
- Bus line **717, 720, 721** with stop SNP dome (hip)
- Train line **26** with stop Messplatz (approx. 10 minutes walk)

## **Parking facilities**

During the Annual General Meeting, the parking garage hip will be open (**free of charge**). In addition, **free parking** is available on the Messplatz (Kirchheimer Weg 69, 69124 Heidelberg), including a shuttle connection to the SNP Dome Heidelberg.